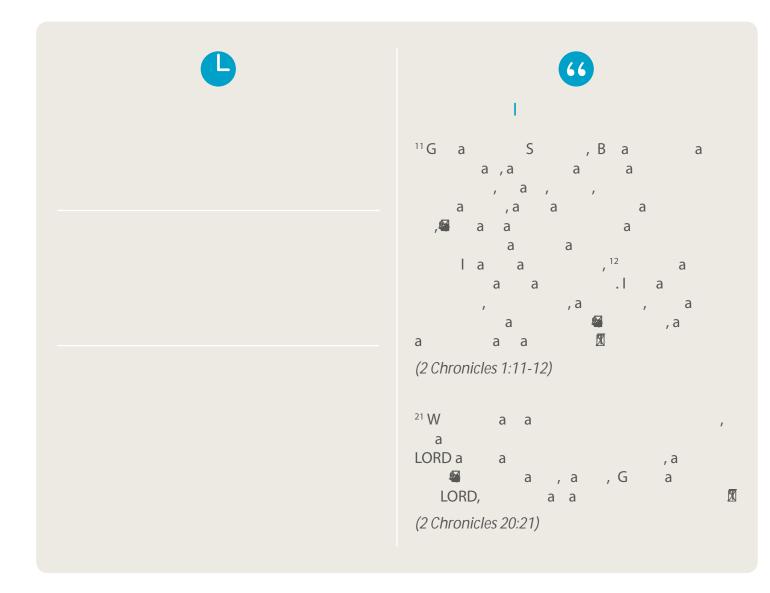

## \_\_\_\_ 2 C

B Bible Society

•

| 2 C      |      |     |       |       | 1 C     | .Ca        | 1-9 |     |
|----------|------|-----|-------|-------|---------|------------|-----|-----|
| <b>A</b> |      |     |       | S     |         |            |     |     |
|          |      |     | . I   | а     | (10-28) | 📽 a a      |     |     |
| а        | , N  | (la | )a S  | (Ja), | a a     | a 🗳 a      |     | а   |
|          | .  ä | a   | 1a 2K | , 2 C |         | а          | Ja, |     |
|          | 1    | а   |       |       |         | Ja.T       | a a |     |
|          |      |     | K     | Н     | а       | a,a        |     | la, |
|          |      |     | , a   |       | Jа      | Ba 🖬 . T 🖉 |     |     |
|          | a a  | С   | , K F | Pa,   |         | a a        |     |     |